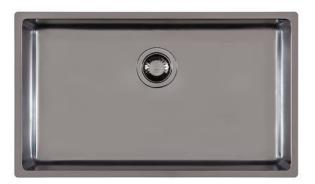

### KE Sink Gun Metal 30" x 18" – U/M

Kitchen Sinks

Code: 2157 866

PVD Gun Metal AISI 304 Stainless steel Foster brushed Undermount

#### DETAILS

| Series                 | KE                                         |
|------------------------|--------------------------------------------|
| Material               | AISI 304 stainless steel                   |
| Texture                | Foster brushed                             |
| Finish                 | PVD                                        |
| Coloring               | Gun Metal                                  |
| Edge/Installation Type | Undermount                                 |
| Thickness              | 18 Gauge (1.2 mm)                          |
| Overall dimensions     | 29 <sup>1/2</sup> " x 17 <sup>5/16</sup> " |