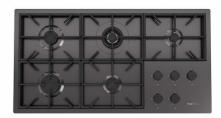

#### **RECOMMENDED PAIRINGS**

Faucet Capri Gun Metal 8467 605

Faucet Capri Gun Metal | Satin finish 8467 106

Milano Cooktop Gun Metal 5 burners 7638 906

Induction Cooktop 30" 7371 947