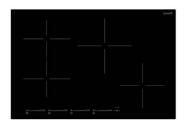

#### **RECOMMENDED PAIRINGS**

Faucet Capri Gun Metal 8467 605

Faucet Capri Gun Metal | Satin finish 8467 106

Milano Cooktop Gun Metal 5 burners 7638 906

Induction Cooktop 30" 7371 947