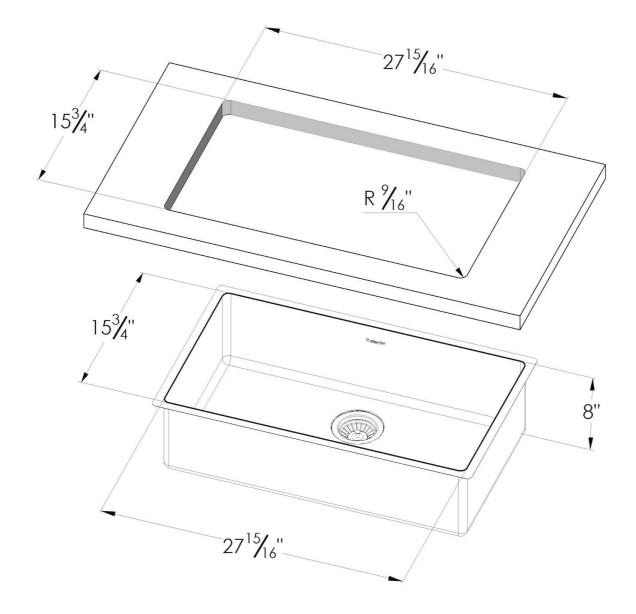

#### DETAILS

| Series                 | KE                                         |
|------------------------|--------------------------------------------|
| Material               | AISI 304 stainless steel                   |
| Texture                | Foster brushed                             |
| Finish                 | PVD                                        |
| Coloring               | Gun Metal                                  |
| Edge/Installation Type | Undermount                                 |
| Thickness              | 18 Gauge (1.2 mm)                          |
| Overall dimensions     | 29 <sup>1/2</sup> " x 17 <sup>5/16</sup> " |

| Bowl dimension            | 1 bowl 27 <sup>15/16</sup> " x 15 <sup>3/4</sup> "                                                                                                                                                                                                                                                                                             |
|---------------------------|------------------------------------------------------------------------------------------------------------------------------------------------------------------------------------------------------------------------------------------------------------------------------------------------------------------------------------------------|
| Bowls depth               | 8"                                                                                                                                                                                                                                                                                                                                             |
| Cut out                   | 27 <sup>15/16</sup> " x 15 <sup>3/4</sup> "                                                                                                                                                                                                                                                                                                    |
| Waste fitting type        | 3 <sup>1/2"</sup> - with stainless steel basket                                                                                                                                                                                                                                                                                                |
| Underside                 | Protected with heavy duty undercoating                                                                                                                                                                                                                                                                                                         |
| Fixing system             | Undermount fixing kit (brass insert and clips)                                                                                                                                                                                                                                                                                                 |
| FEATURES                  |                                                                                                                                                                                                                                                                                                                                                |
| GUN METAL                 | The Gun Metal finish is obtained by treating steel with a physical process called PVD (Phisical Vacuum Deposition) which deposits particles of noble metals on the surface. The result is a unique and refined aesthetic effect, and an improvement of the mechanical properties of the steel which is more resistant to impact and scratches. |
| Basket 3,5" waste fitting | The drain is equipped with a large 3.5" drain, with the practical basket cap that prevents the discharge of solid parts.                                                                                                                                                                                                                       |
| High thickness 1.2        | 1.2 mm thick steel. A significant thickness, which guarantees the maximum sturdiness and durability.                                                                                                                                                                                                                                           |
| Small radius              | Bowls with squared shapes with a modern design and an increased capacity, for a minimal aesthetics connected with an extreme practicity.                                                                                                                                                                                                       |