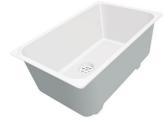

### KE Sink Gun Metal 30" x 18" – U/M

Kitchen Sinks

Code: 2157 866

PVD Gun Metal AISI 304 Stainless steel Foster brushed Undermount

#### DETAILS

| Series                 | KE                                         |
|------------------------|--------------------------------------------|
| Material               | AISI 304 stainless steel                   |
| Texture                | Foster brushed                             |
| Finish                 | PVD                                        |
| Coloring               | Gun Metal                                  |
| Edge/Installation Type | Undermount                                 |
| Thickness              | 18 Gauge (1.2 mm)                          |
| Overall dimensions     | 29 <sup>1/2</sup> " x 17 <sup>5/16</sup> " |

| Bowl dimension            | 1 bowl 27 <sup>15/16</sup> " x 15 <sup>3/4</sup> "                                                                                                                                                                                                                                                                                             |
|---------------------------|------------------------------------------------------------------------------------------------------------------------------------------------------------------------------------------------------------------------------------------------------------------------------------------------------------------------------------------------|
| Bowls depth               | 8"                                                                                                                                                                                                                                                                                                                                             |
| Cut out                   | 27 <sup>15/16</sup> " x 15 <sup>3/4</sup> "                                                                                                                                                                                                                                                                                                    |
| Waste fitting type        | 3 <sup>1/2"</sup> - with stainless steel basket                                                                                                                                                                                                                                                                                                |
| Underside                 | Protected with heavy duty undercoating                                                                                                                                                                                                                                                                                                         |
| Fixing system             | Undermount fixing kit (brass insert and clips)                                                                                                                                                                                                                                                                                                 |
| FEATURES                  |                                                                                                                                                                                                                                                                                                                                                |
| GUN METAL                 | The Gun Metal finish is obtained by treating steel with a physical process called PVD (Phisical Vacuum Deposition) which deposits particles of noble metals on the surface. The result is a unique and refined aesthetic effect, and an improvement of the mechanical properties of the steel which is more resistant to impact and scratches. |
| Basket 3,5" waste fitting | The drain is equipped with a large 3.5" drain, with the practical basket cap that prevents the discharge of solid parts.                                                                                                                                                                                                                       |
| High thickness 1.2        | 1.2 mm thick steel. A significant thickness, which guarantees the maximum sturdiness and durability.                                                                                                                                                                                                                                           |
| Small radius              | Bowls with squared shapes with a modern design and an increased capacity, for a minimal aesthetics connected with an extreme practicity.                                                                                                                                                                                                       |