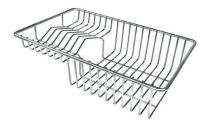

HPDE Chopping board GREY 8657 002

Iroko-wood sliding chopping board with stainless steel colander 8644 044

Stainless Steel dishes holder 8100 303 \* only in combination with the accessory 8644 101

Stainless steel perforated pan PVD Gun Metal 8151 006