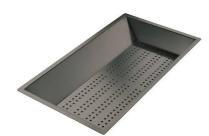

HPDE Chopping board GREY 8657 002

Iroko-wood sliding chopping board with stainless steel colander 8644 044

Stainless Steel dishes holder 8100 303 \* only in combination with the accessory 8644 101

Stainless steel perforated pan PVD Gun Metal 8151 006