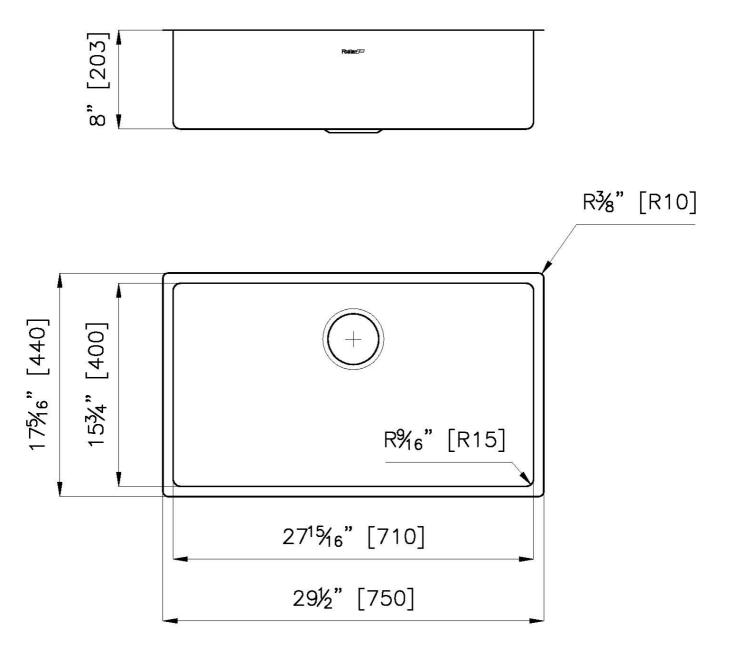

#### DETAILS

| Series                 | KE                                         |
|------------------------|--------------------------------------------|
| Material               | AISI 304 stainless steel                   |
| Texture                | Foster brushed                             |
| Finish                 | PVD                                        |
| Coloring               | Gun Metal                                  |
| Edge/Installation Type | Undermount                                 |
| Thickness              | 18 Gauge (1.2 mm)                          |
| Overall dimensions     | 29 <sup>1/2</sup> " x 17 <sup>5/16</sup> " |

| Bowl dimension            | 1 bowl 27 <sup>15/16</sup> " x 15 <sup>3/4</sup> "                                                                                                                                                                                                                                                                                             |
|---------------------------|------------------------------------------------------------------------------------------------------------------------------------------------------------------------------------------------------------------------------------------------------------------------------------------------------------------------------------------------|
| Bowls depth               | 8"                                                                                                                                                                                                                                                                                                                                             |
| Cut out                   | 27 <sup>15/16</sup> " x 15 <sup>3/4</sup> "                                                                                                                                                                                                                                                                                                    |
| Waste fitting type        | 3 <sup>1/2"</sup> - with stainless steel basket                                                                                                                                                                                                                                                                                                |
| Underside                 | Protected with heavy duty undercoating                                                                                                                                                                                                                                                                                                         |
| Fixing system             | Undermount fixing kit (brass insert and clips)                                                                                                                                                                                                                                                                                                 |
| FEATURES                  |                                                                                                                                                                                                                                                                                                                                                |
| GUN METAL                 | The Gun Metal finish is obtained by treating steel with a physical process called PVD (Phisical Vacuum Deposition) which deposits particles of noble metals on the surface. The result is a unique and refined aesthetic effect, and an improvement of the mechanical properties of the steel which is more resistant to impact and scratches. |
| Basket 3,5" waste fitting | The drain is equipped with a large 3.5" drain, with the practical basket cap that prevents the discharge of solid parts.                                                                                                                                                                                                                       |
| High thickness 1.2        | 1.2 mm thick steel. A significant thickness, which guarantees the maximum sturdiness and durability.                                                                                                                                                                                                                                           |
| Small radius              | Bowls with squared shapes with a modern design and an increased capacity, for a minimal aesthetics connected with an extreme practicity.                                                                                                                                                                                                       |