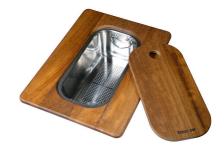

HPDE Chopping board GREY 8657 002

Iroko-wood sliding chopping board with stainless steel colander 8644 044

Stainless Steel dishes holder 8100 303 \* only in combination with the accessory 8644 101

Stainless steel perforated pan PVD Gun Metal 8151 006